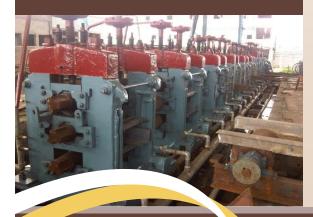

The production facilities have different hi-speed automated re-rolling mills for manufacturing of an array of steel items. Company also has in-house fabrication facility with hydraulic presses, welding machines and host of other machineries. Certified welders and technicians are present all along the manufacturing lines to ensure quality control and productivity. The rolling mills have technical teams for each mill supervised the foreman who hold plethora of experience in this line of manufacturing. The Company also engages expert consultation on technical fronts from time to time and as and when required.

- State of the art hot re-rolling mill of different capacities
- Computerized granular testing through in-house spectrometer
- Brinell hardness tester to check hardness of metal
- Macro testing arrangement; UTM for tensile, yield, elongation test
- Furnace heat control system with electronic monitoring
- Calibrated measuring instruments
- Complete workshop with handling equipment's
- Heavy & Light straightening machines
- Mig-welding machines operated by qualified Welder
- Hydraulic Presses and fabrication equipment's
- In-house physical and chemical laboratory