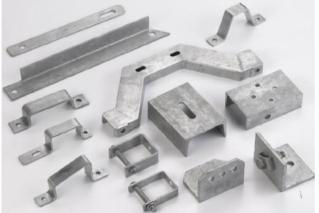

#### BRIEF PRODUCT LIST

- Hot Rolled Mild Steel
  - o Mild Steel Equal Angles
  - Mild Steel C Channels
  - Mild Steel Flat Bars
  - Mild Steel 'T' Angles (T40/50/75)
  - Mild Steel Bars & Rods
- High Carbon Steel
  - 'V' Bars (Rice Huller)
  - Flat products
  - o Strips
- Door & Window Steel Section
  - Door/Gate Channels
  - o F7D ('Z' Bars)
  - F4B ('Mullion Bars)
  - T6 Angle (Tee Bars)
  - Mild Steel Grill Flat Bar
  - Mild Steel Grill Square
- Fabricated / Galvanized Steel
  - Picket Steel Angle
  - Substation Structure
  - o RE Line Structure
  - Stay Sets (HT/LT)
  - Earth Electrode Pipe
  - o Earth Spike
  - Cable Trays (Ladder type)
  - o Clamps D,C,F,E